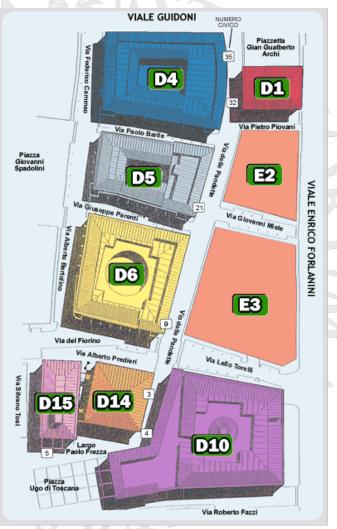

### Map of Social Sciences Campus in Novoli

- Presidencies of Schools of Law,
   Economics & Management, Political Sciences
   Student Administration Office
   UniFI Include
- D4 Department of Legal Sciences
- **D5** Department of Political and Social Sciences
- **D6** Department of Economics and Management
- **D10** Library of Social Sciences
- D14 Study classrooms | coffee bar
- **D15** Erasmus Desk | computer classrooms |

theses classrooms

- E2 University Canteen
- E3 University Residence