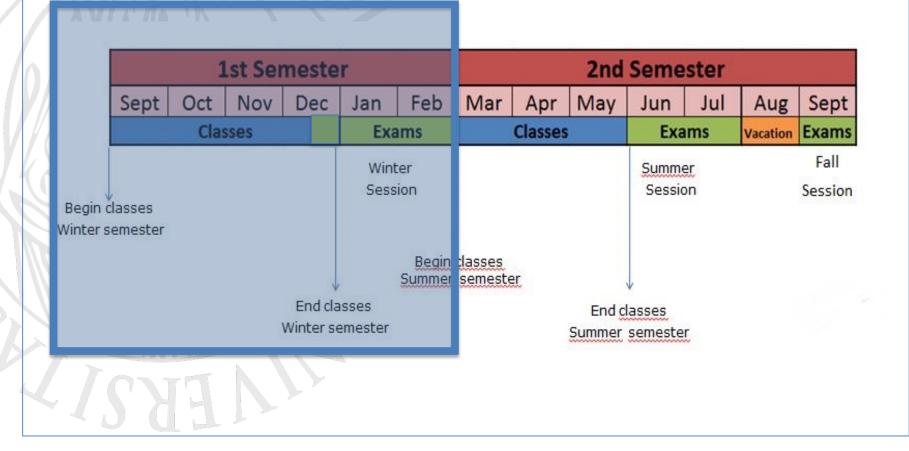

### **Classes from 13th September to 7th December**

### **IMPORTANT DATES**

- **13 September:** First day of classes
- 15 October: Learning agreements change deadline
- 7 December: Last day of classes
- **11 22 December:**
- 8 19 January:
- 22 January 2 February:
- 5 16 February: