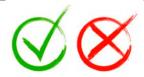

When the questionnaire is available to be completed, it will be presented as a green questionnaire as indicated by the green arrow.

In case the questionnaire is red as represented by the red arrow, you should attend until the symbol becomes green.