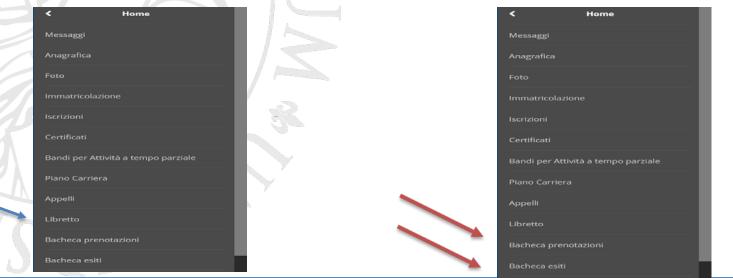

### School of Economics and Management: How to register for an exam ?

1. Go to SOL-Servizi on Line-UniFi

(https://sol-portal.unifi.it/ls-3-studenti.html#Studenti Iscritti) 2. Click On to "Accedi a GCS": here you have to use your matriculation number and password.

3. After entering in your personal SOL Page, you can check your student plan (*libretto*), in which you can take only the exams approved by the Home and the Florence Universities with the learning agreement. For example: