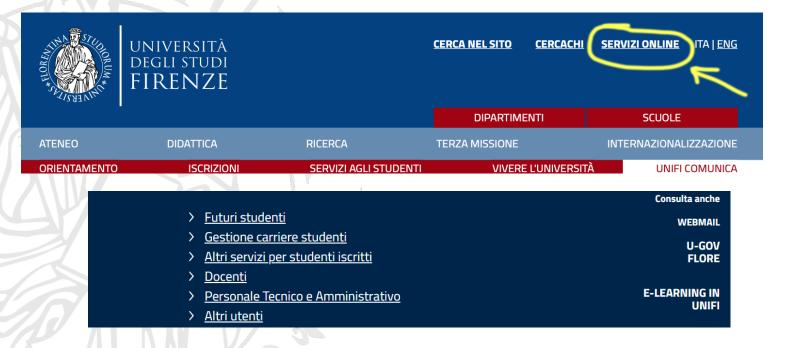

### **Taking exams**

In order to take an exam you are required to register for it through the Online System "Prenotazione Appelli" with your credentials.

www.unifi.it > Servizi online > Gestione carriere studenti > Nome utente and password