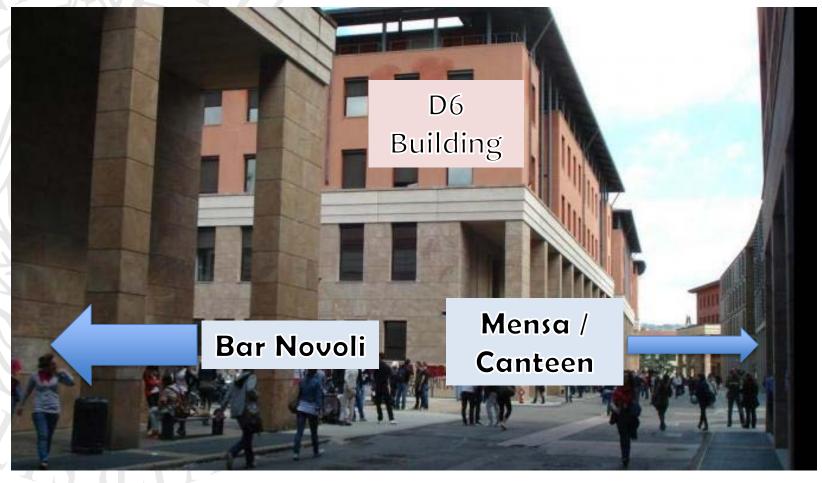

### **Social Sciences Library**

 Via delle Pandette, 2 - Novoli Campus - Building D10 -50127 Firenze

from Monday to Friday 8.30 a.m. - 7 p.m.