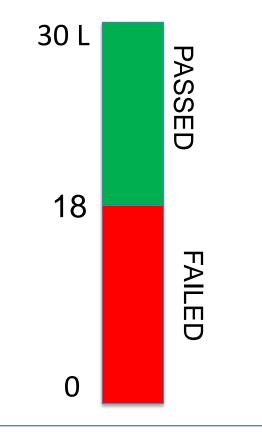

### Taking exams

- Exams in the Italian University system are graded out of 30
- **18** is the minimum to pass

- **30 cum laude** (30L) is the maximum grade