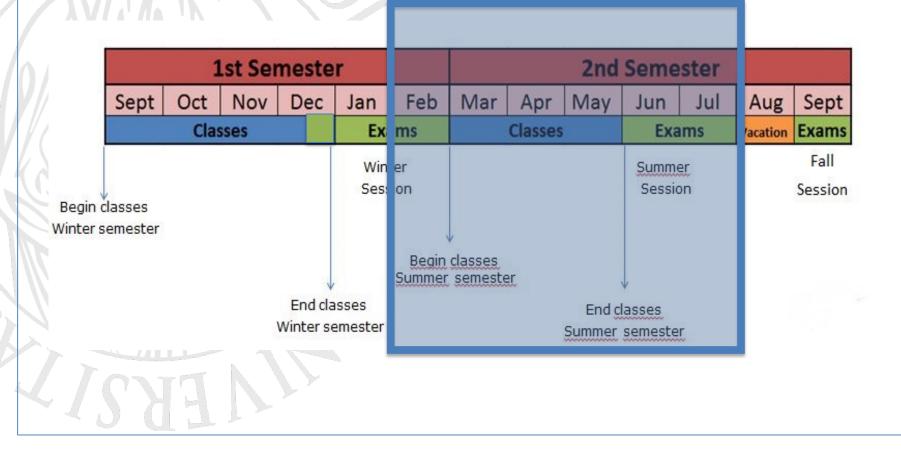

### School of Economics and Management Academic Year - Second Semester

### **Classes from 19th February to 31st May**

### **IMPORTANT DATES**

- **19 February:** First day of classes
- 15 March: Learning agreements change deadline
- 31 May: Last day of classes
  - 3 14 June: Exams (session 1)
- 17 5 July:
  - 8 19 July:

- Exams (session 2) Exams (session 3)
- 2 13 September: Exams (session 4)

### BANK HOLIDAYS (UNIVERSITY IS CLOSED)

March 28 - April 3 (Easter Break) April 25 - 26 (Liberation Day) May 1 (Labour Day) June 2 (Republic Day) June 24 (St. John's Day, Patron Saint Florence) August 8 - 20 (Summer Break)