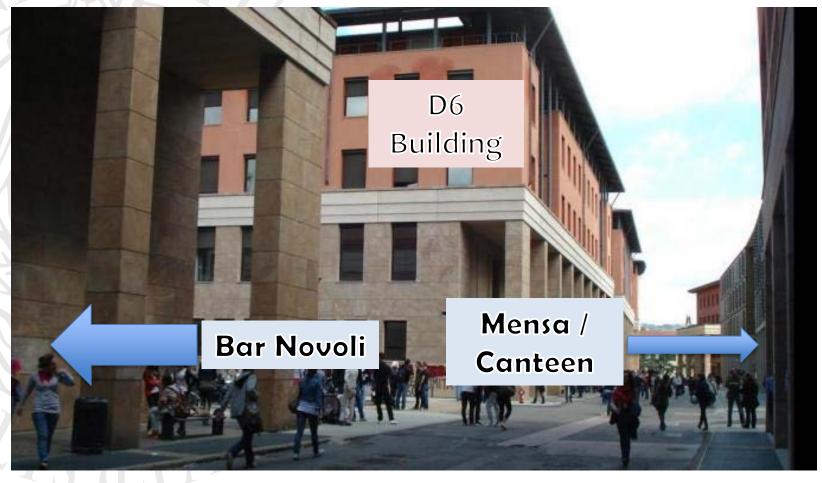

#### Sciences

Student Administration Office UniFI Include- Per-Università Desk

- D4 Department of Legal Sciences
- **D5** Department of Political and Social Sciences
- D6 Department of Economics and Management
- D10 Library of Social Sciences
- D14 Study classrooms | coffee bar
- **D15** Erasmus Desk | computer classrooms | theses classrooms
- Classrooms
- E2 University Canteen
- E3 University Residence