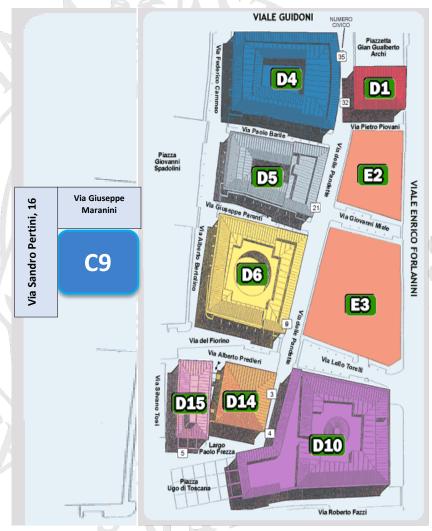

### Map of Social Sciences Campus in Novoli

D1 Presidencies of Schools of Law, Economics & Management, Political

#### Sciences

Student Administration Office UniFI Include- Per-Università Desk

- D4 Department of Legal Sciences
- **D5** Department of Political and Social Sciences
- D6 Department of Economics and Management
- D10 Library of Social Sciences
- D14 Study classrooms | coffee bar
- **D15** Erasmus Desk | computer classrooms | theses classrooms
- Classrooms
- E2 University Canteen
- E3 University Residence