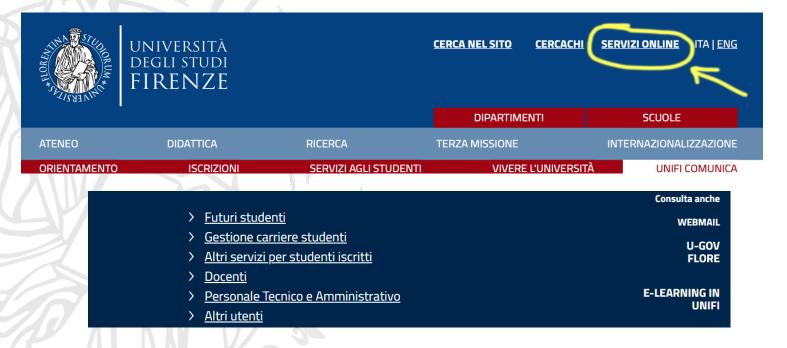

### **Taking exams**

In order to take an exam you are required to register for it through the Online System "Prenotazione Appelli" with your credentials.

www.unifi.it > Servizi online > Gestione carriere studenti > Nome utente and password

https://studenti.unifi.it/auth/Logon.do?EnableRwd=1