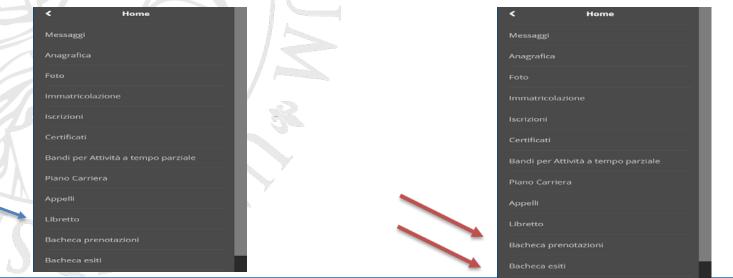

When the questionnaire is available to be completed, it will be presented as a green questionnaire as indicated by the green arrow.

In case the questionnaire is red as represented by the red arrow, you should attend until the symbol becomes green.