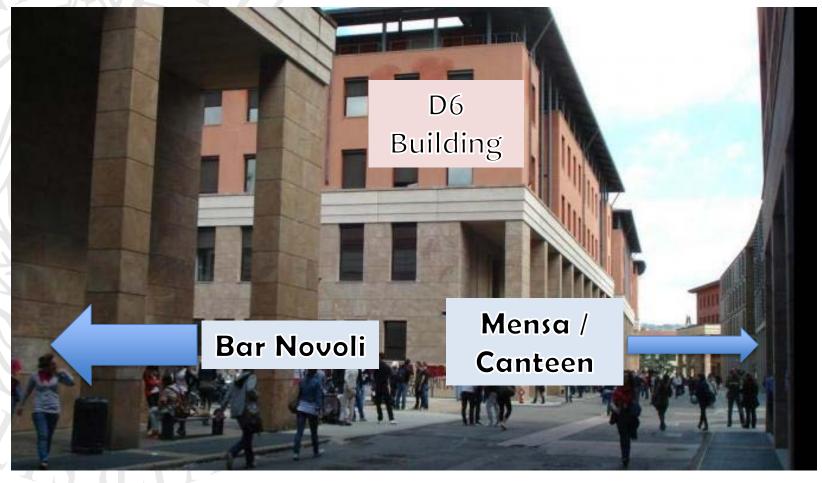

### Map of Social Sciences Campus in Novoli

- D1 Presidencies of Schools of Law, Economics & Management, Political Sciences
  - Administration Office
  - UniFI Include- Per-Università Desk
- D4 Department of Legal Sciences
- **D5** Department of Political and Social Sciences
- **D6** Department of Economics and Management
- **D10** Library of Social Sciences
- D14 Study classrooms | coffee bar
- **D15** Erasmus Desk | computer classrooms | theses classrooms
- Classrooms
- E2 University Canteen
- E3 University Residence

### **Social Sciences Library**

 Via delle Pandette, 2 - Novoli Campus - Building D10 -50127 Firenze

from Monday to Friday 8.30 a.m. - 7 p.m.

Saturday 8.30 a.m. - 1.30 p.m.