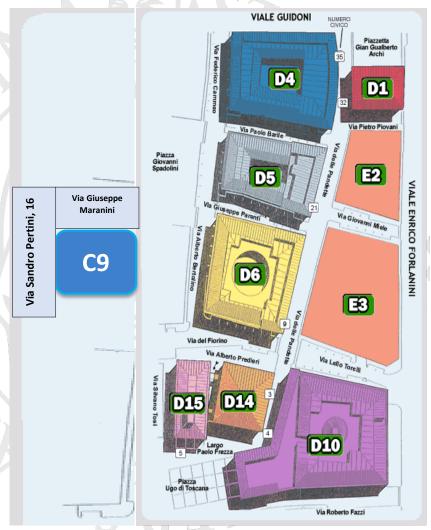

### Map of Social Sciences Campus in Novoli

- D1 Presidencies of Schools of Law, Economics & Management, Political Sciences
  - Administration Office
  - UniFI Include- Per-Università Desk
- D4 Department of Legal Sciences
- **D5** Department of Political and Social Sciences
- **D6** Department of Economics and Management
- **D10** Library of Social Sciences
- D14 Study classrooms | coffee bar
- **D15** Erasmus Desk | computer classrooms | theses classrooms
- Classrooms
- E2 University Canteen
- E3 University Residence

### School of Economics and Management CAMPUS