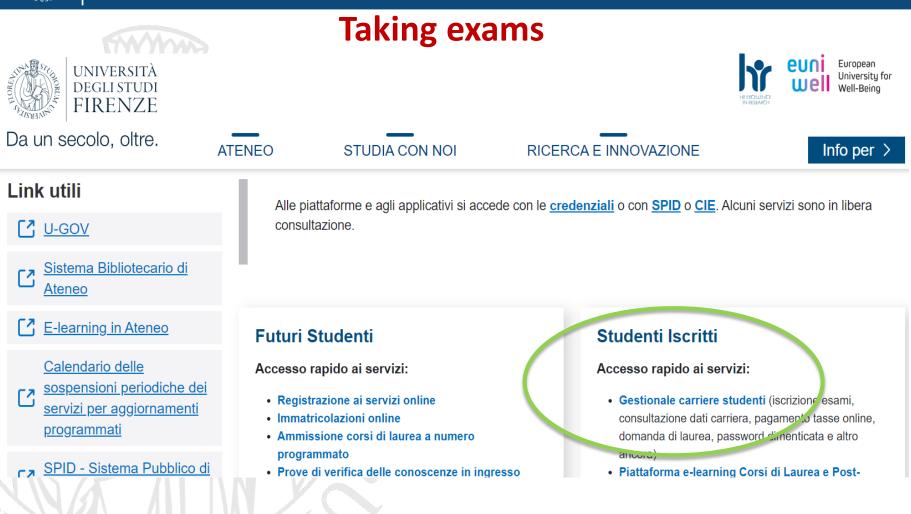

### School of Economics and Management: How to register for an exam ?

1. Go to SOL-Servizi on Line-UniFi

(https://sol-portal.unifi.it/ls-3-studenti.html#Studenti Iscritti) 2. Click On to "Accedi a GCS": here you have to use your matriculation number and password.

3. After entering in your personal SOL Page, you can check your student plan (*libretto*), in which you can take only the exams approved by the Home and the Florence Universities with the learning agreement. For example: