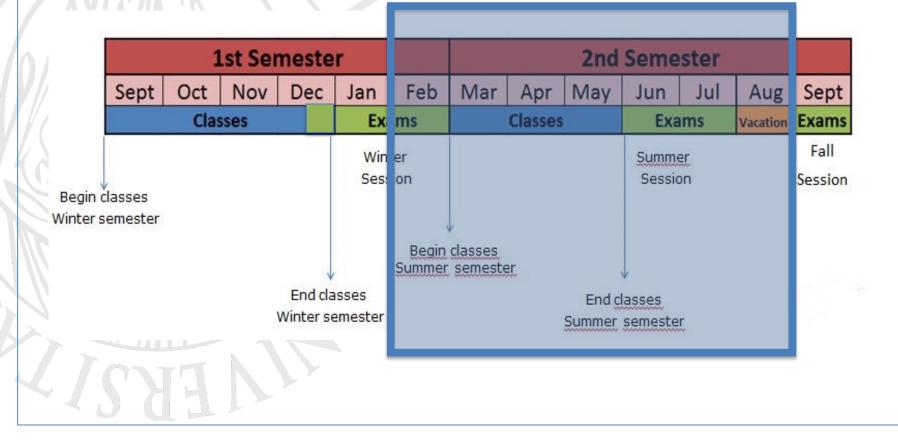

### School of Economics and Management Academic Year \_Spring Semester

### **Classes from 24th February to 30th May**

### **IMPORTANT DATES**

24 February:15 March:30 May:3 June - 25 July:

### First day of classes Learning agreements change deadline Last day of classes Exams sessions